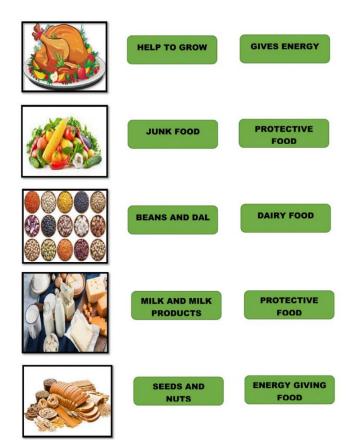

live.
- 2. Most of us eat \_\_\_\_\_ meals a day.
- 3. Healthy food gives us \_\_\_\_\_ to work and play.
- 4. Food made from milk are called \_\_\_\_\_ products.
- 5. We should drink \_\_\_\_\_ glasses of water daily.
- 6. We eat \_\_\_\_\_ in the morning.
- 7. We eat lunch in \_\_\_\_\_.
- 8. Eating a lot of candies is \_\_\_\_\_
- 9. We should not eat \_\_\_\_\_ food.
- 10. We should drink milk\_\_\_\_\_.

#### II. Match the food group with its definition

- 1. Milk products a) \_\_\_\_\_ keeps us healthy.
- 2. Proteins b) \_\_\_\_\_ and \_\_\_\_\_ when eaten in excess make us obese.
- 3. Vitamins c) \_\_\_\_\_ builds our body.
- 4. Carbohydrate d) \_\_\_\_\_ keeps us bones and teeth strong.
- 5. Fats and sugars e) \_\_\_\_\_ gives us energy.

### III. Match the foods with their uses.