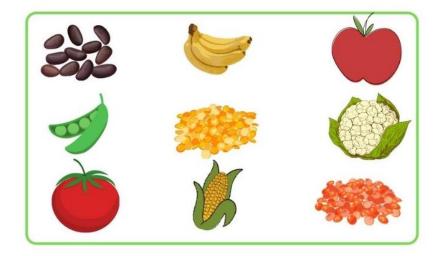

## Grade: 4

## Ln.No: 1 -The Food We Eat

## Worksheet: 1

## I.Fill in the blanks with the correct options.

- 1.We get food from \_\_\_\_\_ (plants/ plants and animals).
- 2.We make ghee, butter, curd from \_\_\_\_\_ (milk/eggs).
- 3.Eating a lot of \_\_\_\_\_ (vegetables/ candies) is unhealthy.
- 4.Regular exercise will make our body \_\_\_\_\_ flexible/ hard)
- 5. A human needs \_\_\_\_\_(6/8) hours of sound sleep every day.

## II. Give two examples for each.

- 1. Food we get from plants\_\_\_\_\_, \_\_\_\_\_.
- 2. Food we get from animals \_\_\_\_\_, \_\_\_\_\_.
- 3. Food rich in proteins \_\_\_\_\_, \_\_\_\_\_.
- 4. Food rich in fats\_\_\_\_\_, \_\_\_\_\_.
- 5. Food rich in iron\_\_\_\_\_, \_\_\_\_\_.

## III. Name the nutrients present in the below picture.



# Subject: Science

# Date:20:6:22

#### Subject: Science

#### Worksheet: 2

## Date:20:6:22

### I.Fill in the blanks using the given options.

#### (Unhealthy, food, breakfast, every day, three, state. Energy, milk, 6-8, afternoon)

- 1. We need \_\_\_\_\_ and water to live.
- 2. Most of us eat \_\_\_\_\_ meals a day.
- 3. Healthy food gives us \_\_\_\_\_ to work and play.
- 4. Food made from milk are called \_\_\_\_\_ products.
- 5. We should drink \_\_\_\_\_ glasses of water daily.
- 6. We eat \_\_\_\_\_ in the morning.
- 7. We eat lunch in \_\_\_\_\_.
- 8. Eating a lot of candies is \_\_\_\_\_
- 9. We should not eat \_\_\_\_\_ food.
- 10. We should drink milk\_\_\_\_\_.

#### II. Match the food group with its definition

- 1. Milk products a) \_\_\_\_\_ keeps us healthy.
- 2. Prote